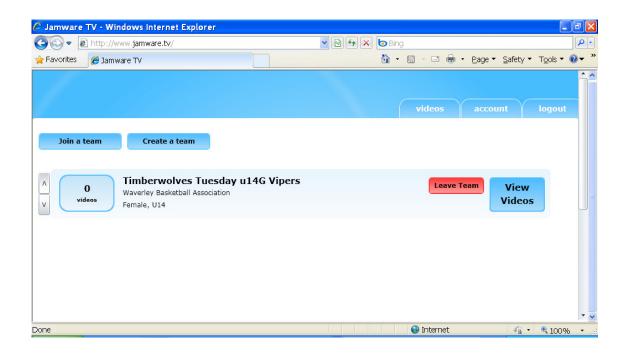

## View Videos.

STEP 1: Login. You will see any Teams you have been approved for. Select VIEW VIDEOS

STEP 2: Select the video you wish to watch and follow the on-screen instructions.