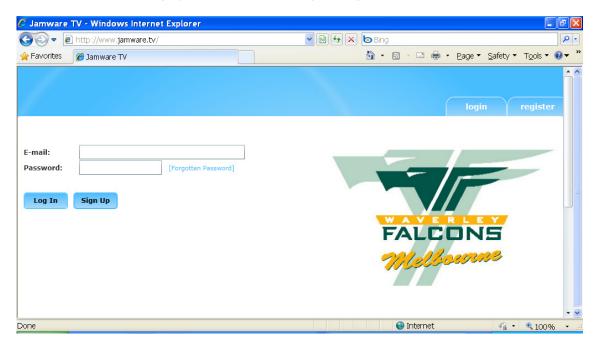

# Register to View Videos.

STEP 1: Navigate to www.jamware.tv

Please note: You must use the in page navigation controls. Using the browser back and forward controls will drop you out of the session. The first time you go to the page you will be asked to download and install MICROSOFT SILVERLIGHT if it is not on your system. Please accept all of the default settings.

The site has been tested to work in MS Internet Explorer and in Firefox. Other browsers may also work. Chrome is OK though you will receive warning messages.

STEP 2: Select the REGISTER tab on the top right of screen