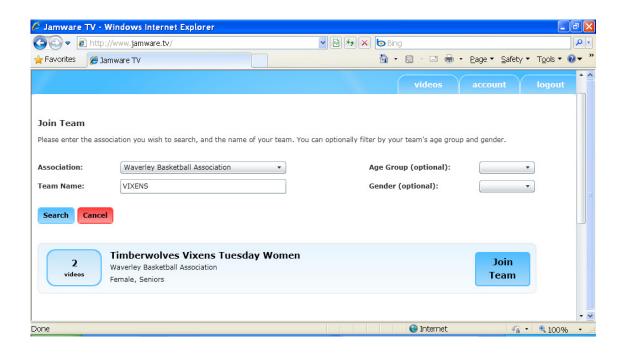

#### STEP 6: Select JOIN A TEAM.

Select Association = Waverley Basketball Association

Enter = YOUR TEAM

STEP 7: Select JOIN TEAM

STEP 8: Write a note to the TEAM MANAGER/ADMINSTRATOR to help them identify you and select **REQUEST TO JOIN TEAM** 