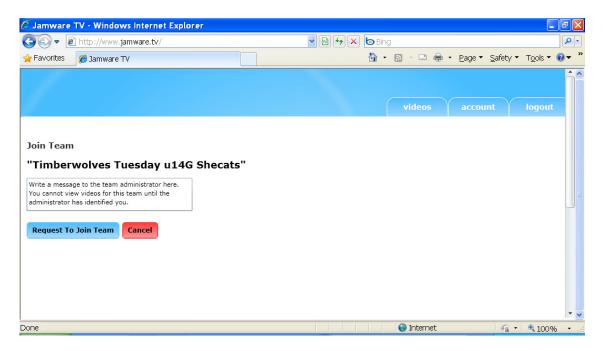

#### STEP 6: Select JOIN A TEAM.

Select Association = Waverley Basketball Association

Enter = YOUR TEAM

STEP 7: Select JOIN TEAM

STEP 8: Write a note to the TEAM MANAGER/ADMINSTRATOR to help them identify you and select **REQUEST TO JOIN TEAM** 