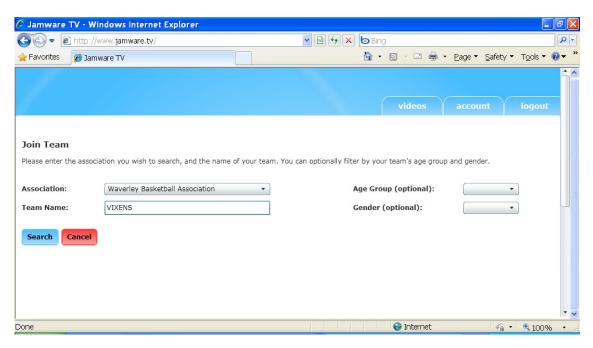

#### STEP 6: Select JOIN A TEAM.

Select Association = Waverley Basketball Association

Enter = YOUR TEAM

STEP 7: Select JOIN TEAM

STEP 8: Write a note to the TEAM MANAGER/ADMINSTRATOR to help them identify you and select **REQUEST TO JOIN TEAM** 

This will take you back to the search screen to allow you to signup to other teams. You cannot access the videos until you are approved by the TEAM MANAGER/ADMINSTRATOR.