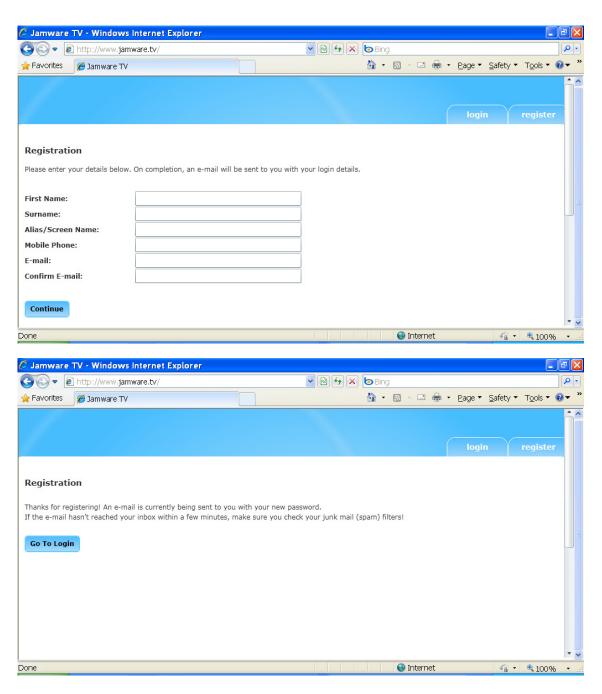

STEP 3: Fill in all of the fields on the form and submit by selecting CONTINUE

STEP 4: Confirm your registration by following the instructions on the email

STEP 5: Login to JAWARE TV. If you are already a member of a team you will see the team details. If not, the screen will be blank.