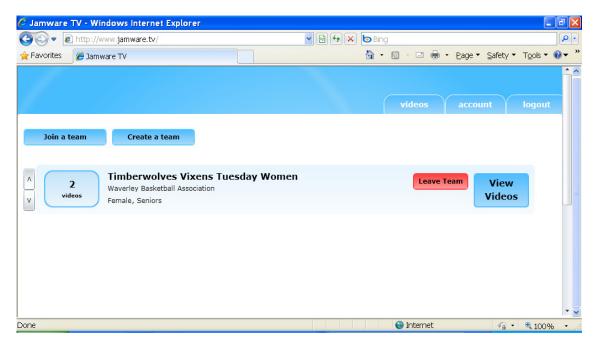

This will take you back to the search screen to allow you to signup to other teams. You cannot access the videos until you are approved by the TEAM MANAGER/ADMINSTRATOR.

## View Videos.

STEP 1: Login. You will see any Teams you have been approved for. Select VIEW VIDEOS

STEP 2: Select the video you wish to watch and follow the on-screen instructions.