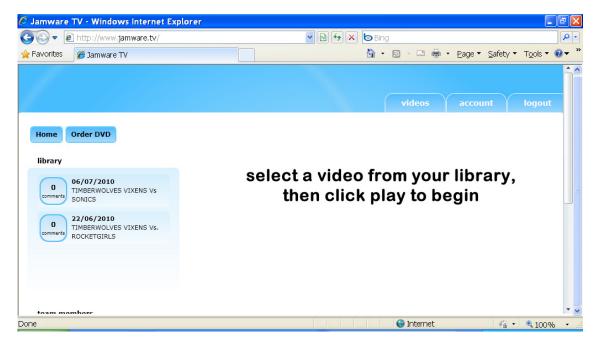

## View Videos.

STEP 1: Login. You will see any Teams you have been approved for. Select VIEW VIDEOS

STEP 2: Select the video you wish to watch and follow the on-screen instructions.